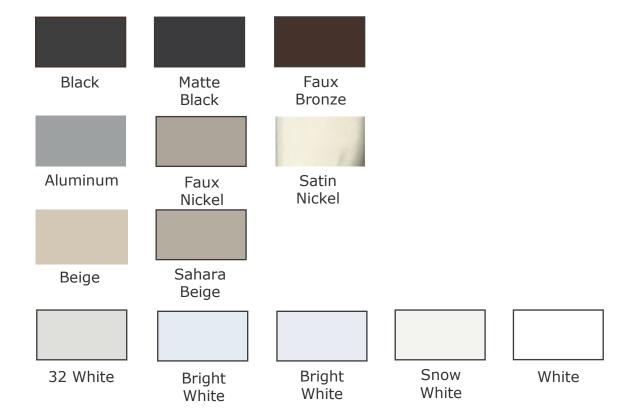

TS

- Contemporary styling
- Low-profile (LP)
- Reduced operating force
- Non-handed design offers reliability with up to 20% less operating force
- · Offered in both single-point and multi-point (short, medium and long)
- Pairs seamlessly with the large Maxim tie bar that are available in steel and stainless steel
- Quick and easy installation, with industry-standard cut-out that generally requires no tooling
- The lock-to-tie bar attachment makes installation fast and easy. Maxim's "zippered locking effect" assures engagement of the top lock point. With .625" of reach out capability, the window can be locked without being completely closed.
- Closed operating system minimizes the opportunity for air, water, light, and insect intrusion



# **Maxim LP®**

Locks

### **AVAILABLE COLORS**